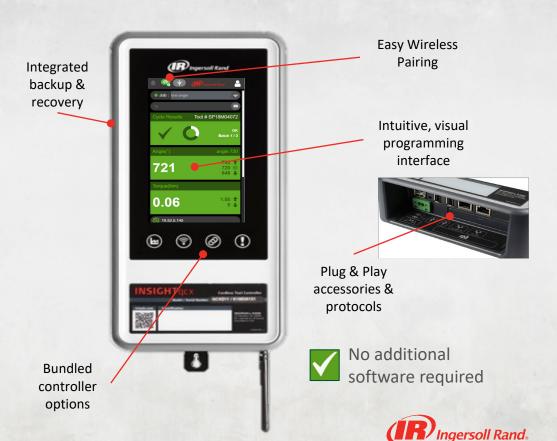

#### **Easy Wireless Pairing**

## **Easy Wireless Pairing**

- Easy 2-Steps to pair the controller with a QXX tool
- Simple 1-Step to unpair
- No PC software required to program

#### **Wed Based Programming**

## **Web Based Programming**

- Simple, intuitive design
- Any network device via any web browser
- No PC software to install
- Same experience on any device
- No laptop licenses required
- Administrative rights not required
- Support latest QX ETS tools

## **Integrated Job Logic**

## **Integrated Job Logic**

- Multiple PSETs can be integrated into Job Sequences (256 jobs)
- Enable 32 Psets on QXX tools
- Logic rules can be added to build a desired logical sequence and PSET interaction based on specific tightening results
- Provide flexibility without sacrificing control

#### Large Touch Screen

## **Touch screen**

- 7" Display size
- Full programming functionality directly from the controller
- Visual, intuitive feedback
- Easy to use

#### **Visual Indicators**

## **Visual Indicators**

- Power On (IR logo illuminated when system is powered)
- System Ready(Green/Red indicates status)
- Remote Link (Blinking light validates correct controller is connected to remotely)
- Insightful Cycle Status Feedback (Status and diagnosis easily understood)
- MES Connection (Assurance of connectivity to critical systems)
- Both IP Addresses displayed (Quickly access and troubleshoot)

#### **Integrated SSD Drive**

## Integrated SSD Drive

- Stores an industry leading **50,000** records and tightening curves
- Stores 10,000 records each of Audit and Event logs
- Simply export data via CSV to any connected device
- Stores all program settings and data records for immediate recovery via drive swap
- View individual cycles or group by related job cycles
- Robust filter and search function to find exactly the data you need