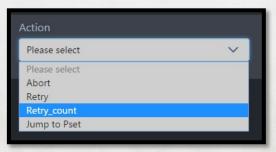

## **Integrated Job Logic**

- Multiple PSETs can be integrated into Job Sequences (256 jobs)
- Enable 32 Psets on QXX tools
- Logic rules can be added to build a desired logical sequence and PSET interaction based on specific tightening results
- Provide flexibility without sacrificing control

- Reduce integration costs due to possible PLC elimination
- Reduce wasted time in toggling reject or rework over rides
- Increase quality through more comprehensive rework and job strategies