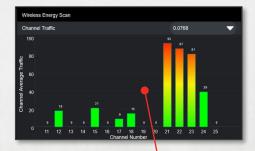

Access & Program from any web browser

Meet industry communication needs

Easy hardware & software upgrades

Onboard Wireless Energy Scan