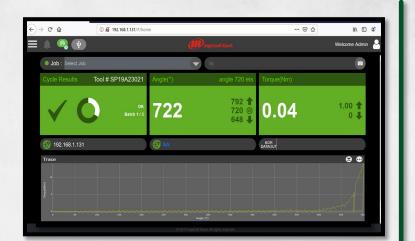

#### **Wed Based Programming**

## **Web Based Programming**

- Simple, intuitive design
- Any network device via any web browser
- No PC software to install
- Same experience on any device
- No laptop licenses required
- Administrative rights not required
- Support latest QX ETS tools