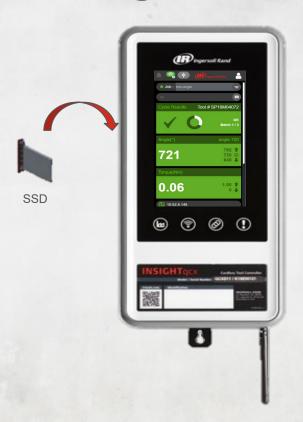

#### **Integrated SSD Drive**

## Integrated SSD Drive

- Stores an industry leading **50,000** records and tightening curves
- Stores 10,000 records each of Audit and Event logs
- Simply export data via CSV to any connected device
- Stores all program settings and data records for immediate recovery via drive swap
- View individual cycles or group by related job cycles
- Robust filter and search function to find exactly the data you need

- Built- In backup of a large cache of data in the event of unforeseen network connectivity issues - Increase assurance
- System failure audits guide repair processes and reduce downtime
- Quick backup and recovery makes controller swap outs easy and fast reducing downtime