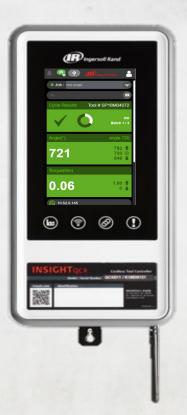

#### Large Touch Screen

## **Touch screen**

- 7" Display size
- Full programming functionality directly from the controller
- Visual, intuitive feedback
- Easy to use

#### **Value**

- Easily implement changes on the line without the need for a laptop
- Reduce downtime via better response time to resolving issues

#### **Visual Indicators**

## **Visual Indicators**

- Power On (IR logo illuminated when system is powered)
- System Ready(Green/Red indicates status)
- Remote Link (Blinking light validates correct controller is connected to remotely)
- Insightful Cycle Status Feedback (Status and diagnosis easily understood)
- MES Connection (Assurance of connectivity to critical systems)
- Both IP Addresses displayed (Quickly access and troubleshoot)