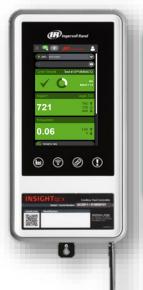

## **INSIGHT**qcx

**Cordless Controller** 

#### Large Touch Screen

## **Touch screen**

- 7" Display size
- Full programming functionality directly from the controller
- Visual, intuitive feedback
- Easy to use

#### **Visual Indicators**

## **Visual Indicators**

- Power On (IR logo illuminated when system is powered)
- System Ready(Green/Red indicates status)
- Remote Link (Blinking light validates correct controller is connected to remotely)
- Insightful Cycle Status Feedback (Status and diagnosis easily understood)
- MES Connection (Assurance of connectivity to critical systems)
- Both IP Addresses displayed (Quickly access and troubleshoot)