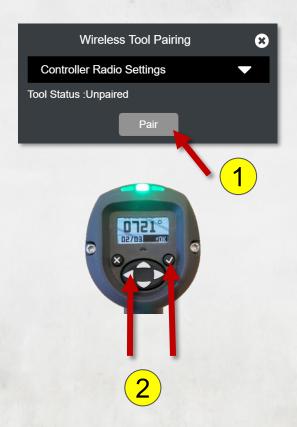

#### **Easy Wireless Pairing**

## **Easy Wireless Pairing**

- Easy 2-Steps to pair the controller with a QXX tool
- Simple 1-Step to unpair
- No PC software required to program