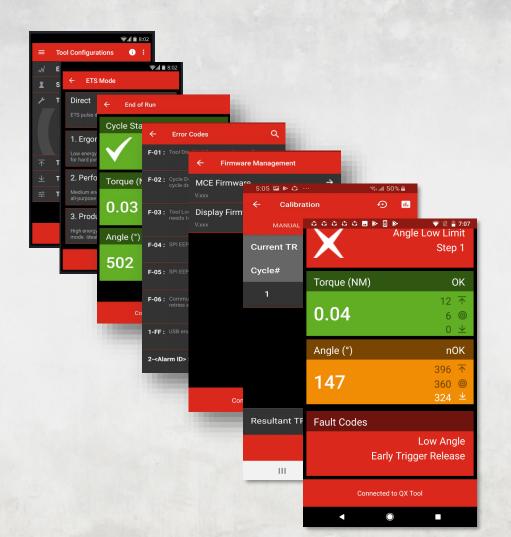

# **INSIGHT Connect App**

#### **INSIGHT Connect App**

- ✓ Multiple Configuration (up to 32)
- ✓ Common Settings and General Tool Setup
- ✓ EOR on the App
- ✓ Firmware Update for Tool
- √ Factory Reset
- ✓ Error Codes with Description
- ✓ Calibration
- User Registration and Link to IR Customer Support Site
- ✓ Retrieve Firmware and Files from IR.
- ✓ Program Torque, Angle, Speed
- ✓ Clone Back-up and Restore
- Retrieval of Cycle Logs and Ability to Share via Email
- ✓ Audit Logs
- ✓ Multi Language Support
- ✓ Program ETS Tool
- *...*