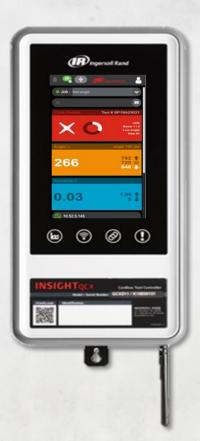

#### **Visual Indicators**

## **Visual Indicators**

- Power On (IR logo illuminated when system is powered)
- System Ready(Green/Red indicates status)
- Remote Link (Blinking light validates correct controller is connected to remotely)
- Insightful Cycle Status Feedback (Status and diagnosis easily understood)
- MES Connection (Assurance of connectivity to critical systems)
- Both IP Addresses displayed (Quickly access and troubleshoot)

- Immediately identify issues and path for correction
- Reduce downtime via better response time to resolving issues