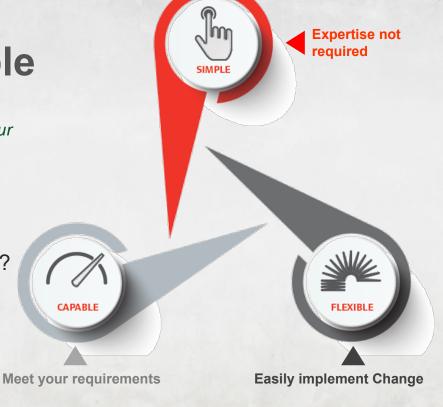

## Simple, Flexible, Capable

"Completely understanding and taking total control of your fastening process doesn't have to be complicated..."

What does this mean to YOU?

How does **INSIGHTqcx** provide value to YOU?

## **Simple**

# **Expertise** not required

## **Flexible**

# Easily implement change

## Capable

# Meet your requirements