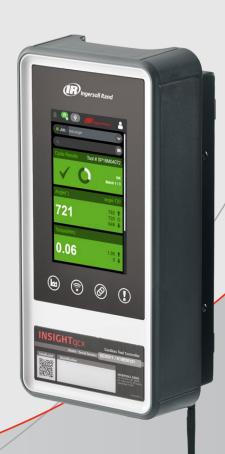

## **INSIGHT**qcx

**Cordless Controller** 

#### Large Touch Screen

## **Touch screen**

- 7" Display size
- Full programming functionality directly from the controller
- Visual, intuitive feedback
- Easy to use

#### **Value**

- Easily implement changes on the line without the need for a laptop
- Reduce downtime via better response time to resolving issues

#### **Visual Indicators**

## **Visual Indicators**

- Power On (IR logo illuminated when system is powered)
- System Ready(Green/Red indicates status)
- Remote Link (Blinking light validates correct controller is connected to remotely)
- Insightful Cycle Status Feedback (Status and diagnosis easily understood)
- MES Connection (Assurance of connectivity to critical systems)
- Both IP Addresses displayed (Quickly access and troubleshoot)