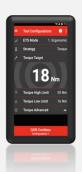

# **INSIGHT Connect App**

#### **INSIGHT Connect App**

- ✓ Multiple Configuration (up to 32)
- ✓ Common Settings and General Tool Setup
- ✓ EOR on the App
- ✓ Firmware Update for Tool
- √ Factory Reset
- ✓ Error Codes with Description
- ✓ Calibration
- User Registration and Link to IR Customer Support Site
- ✓ Retrieve Firmware and Files from IR.
- ✓ Program Torque, Angle, Speed
- ✓ Clone Back-up and Restore
- Retrieval of Cycle Logs and Ability to Share via Email
- ✓ Audit Logs
- ✓ Multi Language Support
- ✓ Program ETS Tool
- *...*