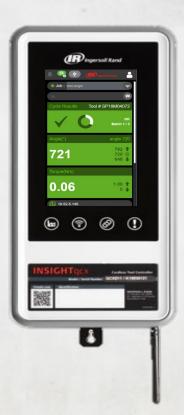

## **INSIGHT**qcx

**Cordless Controller** 

#### Large Touch Screen

## **Touch screen**

- 7" Display size
- Full programming functionality directly from the controller
- Visual, intuitive feedback
- Easy to use

#### **Visual Indicators**

## **Visual Indicators**

- Power On (IR logo illuminated when system is powered)
- System Ready(Green/Red indicates status)
- Remote Link (Blinking light validates correct controller is connected to remotely)
- Insightful Cycle Status Feedback (Status and diagnosis easily understood)
- MES Connection (Assurance of connectivity to critical systems)
- Both IP Addresses displayed (Quickly access and troubleshoot)