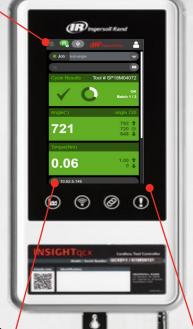

## **Touch screen**

- 7" Display size
- Full programming functionality directly from the controller
- Visual, intuitive feedback
- Easy to use

## **Visual Indicators**

- Power On (IR logo illuminated when system is powered)
- System Ready(Green/Red indicates status)
- Remote Link (Blinking light validates correct controller is connected to remotely)
- Insightful Cycle Status Feedback (Status and diagnosis easily understood)
- MES Connection (Assurance of connectivity to critical systems)
- Both IP Addresses displayed (Quickly access and troubleshoot)