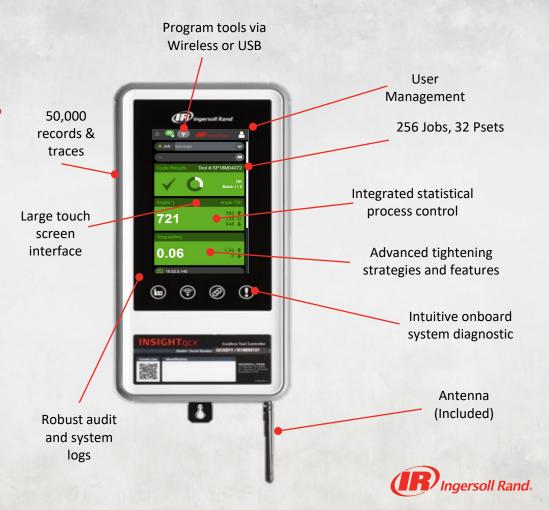

#### Large Touch Screen

## **Touch screen**

- 7" Display size
- Full programming functionality directly from the controller
- Visual, intuitive feedback
- Easy to use

#### **Value**

- Easily implement changes on the line without the need for a laptop
- Reduce downtime via better response time to resolving issues

#### **Visual Indicators**

## **Visual Indicators**

- Power On (IR logo illuminated when system is powered)
- System Ready(Green/Red indicates status)
- Remote Link (Blinking light validates correct controller is connected to remotely)
- Insightful Cycle Status Feedback (Status and diagnosis easily understood)
- MES Connection (Assurance of connectivity to critical systems)
- Both IP Addresses displayed (Quickly access and troubleshoot)

- Immediately identify issues and path for correction
- Reduce downtime via better response time to resolving issues

#### **Integrated SSD Drive**

## Integrated SSD Drive

- Stores an industry leading **50,000** records and tightening curves
- Stores 10,000 records each of Audit and Event logs
- Simply export data via CSV to any connected device
- Stores all program settings and data records for immediate recovery via drive swap
- View individual cycles or group by related job cycles
- Robust filter and search function to find exactly the data you need

- Built- In backup of a large cache of data in the event of unforeseen network connectivity issues - Increase assurance
- System failure audits guide repair processes and reduce downtime
- Quick backup and recovery makes controller swap outs easy and fast reducing downtime